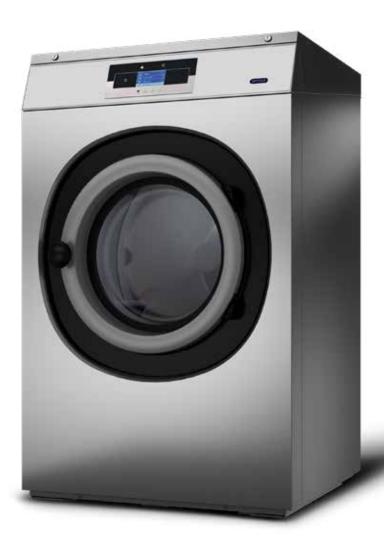

## HIGH EFFICIENT RIGID MOUNTED **INDUSTRIAL WASHER EXTRACTORS**

**RX350 RX520** 

52KG 35KG 80LB 120LB

## **FEATURES**

- Rigid mounted, normal spin,
- Stainless steel top panel & Anthracite grey front and side panels
- Stainless steel drum and tub
- Xcontrol easy to use microprocessor
- Patented Soap Hopper
- High capacity water inlets
- Large drain valves (2ר 76 mm)
- Easy access to all vital parts from the front
- Large door opening for easy loading & unloading

## **OPTIONS**

- Coin or CPS (Central Payment) version
- Stainless steel front and side panels
- USB plug (on the back panel)
- Easy Soap liquid soaps connection
- Liquid soap pumps
- Water recovery kit
- Steam heating version
- 3rd water inlet