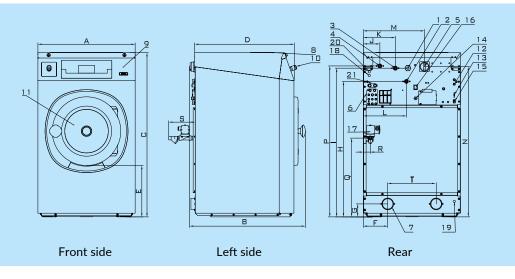

- Electrical connection
- Hot water
- Cold water hard
- Cold water soft
- Main switch
- Liquid soap connection
- Drain
- Soap dispenser Control panel
- 10 Button CENTRALSTOP
- Door opening Ø 504mm
- Fuses
- 13 USB port
- 14 Electrical connection to liquid soap pumps

## **DIMENSIONS**

|       | Α     | В     | С      | D    | Е   | F   | G   | Н    | - 1  | J   | K   | L   | М   | N    | Р    | Q   | R  | S   | T   |
|-------|-------|-------|--------|------|-----|-----|-----|------|------|-----|-----|-----|-----|------|------|-----|----|-----|-----|
| RX350 | 1060  | 1030  | 1500   | 936  | 465 | 318 | 120 | 1326 | 1366 | 113 | 248 | 383 | 671 | 1349 | 1413 | 528 | 66 | 145 | 482 |
| RX520 | 1060  | 1315  | 1500   | 1221 | 465 | 318 | 120 | 1414 | 1374 | 88  | 223 | 363 | 671 | 1349 | 1332 | 528 | 66 | 145 | 482 |
|       | width | depth | height |      |     |     |     |      |      |     |     |     |     |      |      |     |    |     |     |